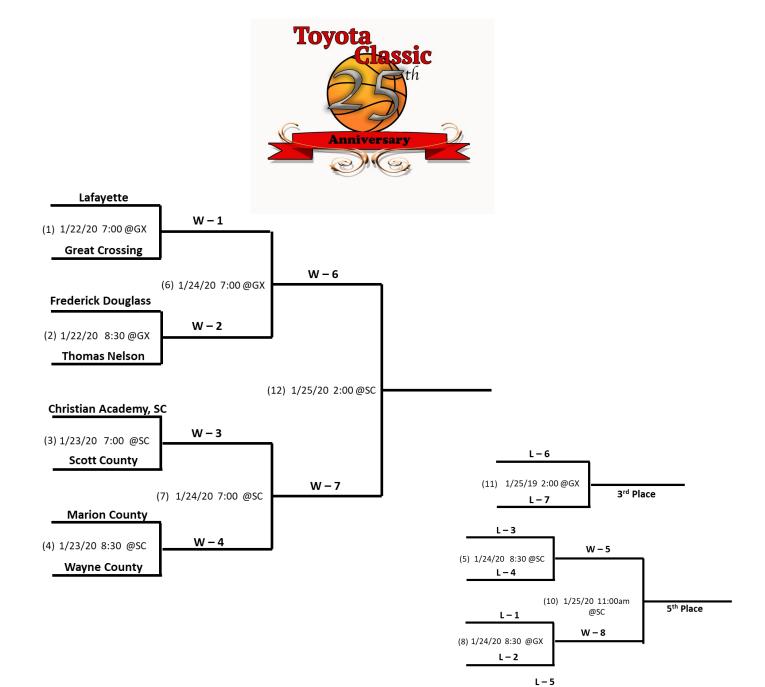

# TOYOTA CLASSIC BASKETBALL TOURNAMENT

# First team listed - Visitors. . . . . . Second team listed - Home

| WED 1/22 | 5:30 @ GX A     | Simon Kenton – girls          | Great Crossing - girls |
|----------|-----------------|-------------------------------|------------------------|
| WED 1/22 | 7:00 @ GX 1     | Lafayette                     | Great Crossing         |
| WED 1/22 | 8:30 @ GX 2     | Frederick Douglass            | Thomas Nelson          |
|          |                 |                               |                        |
| TH 1/23  | 5:30 @ SC B     | Lincoln County - girls        | Scott County - girls   |
| TH 1/23  | 7:00 @ SC 3     | Christian Academy, SC         | Scott County           |
| TH 1/23  | 8:30 @ SC 4     | Marion County                 | Wayne County           |
|          |                 |                               |                        |
| FRI 1/24 | 5:30 @ GX C     | Lincoln County -girls         | Simon Kenton - girls   |
| FRI 1/24 | 7:00 @ GX 6     | WINNER GAME 1                 | WINNER GAME 2          |
| FRI 1/24 | 8:30 @ GX 8     | LOSER GAME 1                  | LOSER GAME 2           |
|          |                 |                               |                        |
| FRI 1/24 | 5:30 @ SC D     | Great Crossing - girls        | Scott County- girls    |
| FRI 1/24 | 7:00 @ SC 7     | WINNER GAME 3                 | WINNER GAME 4          |
| FRI 1/24 | 8:30 @ SC 5     | LOSER GAME 3                  | LOSER GAME 4           |
|          |                 |                               |                        |
| SAT 1/25 | 11:00am @GX 9   | LOSER GAME 5                  | LOSER GAME 8           |
| SAT 1/25 | 12:30 @ GX E    | Lincoln County - girls        | Great Crossing - girls |
| SAT 1/25 | 2:00 @ GX 11    | LOSER GAME 6                  | LOSER GAME 7           |
|          |                 |                               |                        |
| SAT 1/25 | 11:00am @ SC 10 | WINNER GAME 5                 | WINNER GAME 8          |
| SAT 1/25 | 12:30 @ SC F    | Simon Kenton - girls          | Scott Countygirls      |
| SAT 1/25 | 2:00 @ SC 12    | Toyota Classic Championship - | Boy's                  |
|          |                 | WINNER GAME 6                 | WINNER GAME 7          |
|          |                 |                               |                        |

Toyota Motor Manufacturing - KY Birds Nest Athletics. . . . Scott County Schools

(9) 1/25/20 11:00am @GX

7<sup>th</sup> Place